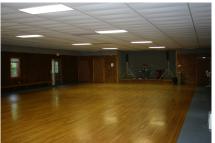

## 2 Wooden Dance Floors

2 Halls during the day (Combined at night) Evening Dances will have the following format: 2 Plus Tips followed by 1 Adv Tip w/Rounds in between all.

Square Dance Schedule Fri - 8:30 - 11 PM Sat - 10 AM - Noon 2:30 - 4:30 8:00 - 10:30 PM Sun - 10 AM - Noon Afternoon - Free Time 8:00 - 10:30